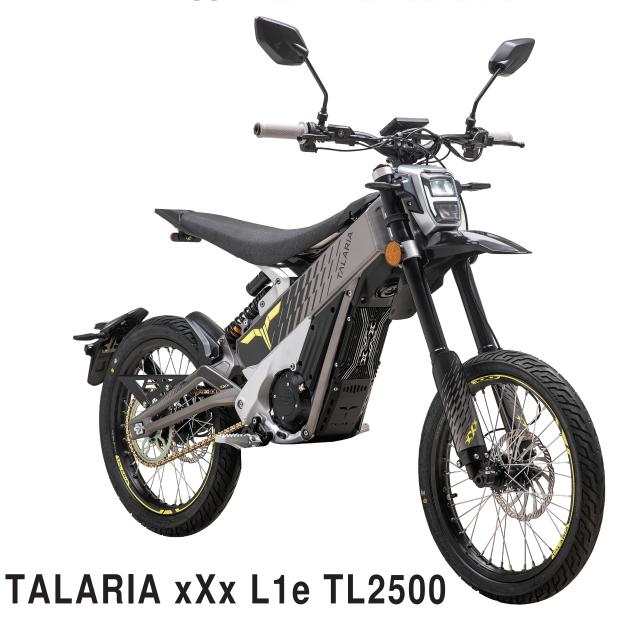

## POWERTRAIN (MOTOR + CONTROLLER)

MOTOR TYPE AIR-COOLED IPM (INTERIOR PERMANENT MAGNET)

CONTROLLER TYPE FOC

NOMINAL VOLTAGE 60V (DC)

NOMINAL POWER 2500W

PEAK POWER 3500W for 45KM/H; 1.3KW for 25KM/H

(Limited for EEC Regulation)

PEAK TORQUE 34N.m

TORQUE ON REAR WHEEL 233N.m (48T Sprocket)

PEAK EFFICIENCY 92%

**TRANSMISSION** 

GEAR RATIO 6.85 (48T Sprocket)

1st TRANSMISSION MODE BELT
2nd TRANSMISSION MODE CHAIN

**ELECTRONIC COMPONENT** 

BATTERY PACK 60V / 40Ah

BATTERY CELL LG Brand (40Ah) 21700 Cell

DASH LED MULTI-FUNCTION DISPLAY

REGEN ADJUST METHOD 4-LEVEL ADJUSTMENT

**VEHICLE** 

CHASSIS MATERIAL NO. 6061 T4 & T6 ALUMINUM ALLOY

CHASSIS PROCESS METHOD

ALUMINUM PROFILE EXTRUSION & FORGED (BY 6000 TONS

PRESSURE)

HEADLIGHT LED HEADLIGHT WITH HIGH AND LOW BEAM

FRONT FORK STING CUSTOMIZED HI-PERFORMANCE HYDRAULIC FORK

REAR ABSORBER

CUSTOMIZED SPRING REDUCING OFF-ROAD PERFORMANCE

**ABSORBER** 

TIRE BRAND & SIZE CST BRAND, FR.: 70/90-17; RR.: 80/90-17

TOP SPEED 45KM/H; 25KM/H (Limited for EEC Regulation)

MAX. RANGE ≥60KM @ 40KM/H (25Ah); ≥80KM @ 40KM/H (40Ah)

N.W. 58KG (40Ah)

VEHICLE DIMENSION 1850MM x 770MM x 1070MM

SEAT HEIGHT 810MM
WHEELBASE 1235MM
HANDLE BAR LENGTH 760MM
MIN. GROUND CLEARANCE 255MM

MAX. LOADING ABILITY 100KG

MAX. GRADE-ABILITY 45°

**PACKAGING** 

G.W

PACKAGING DIMENSION 1630 X 320 X 860 MM

PACKAGING TYPE CARTON

70 KG